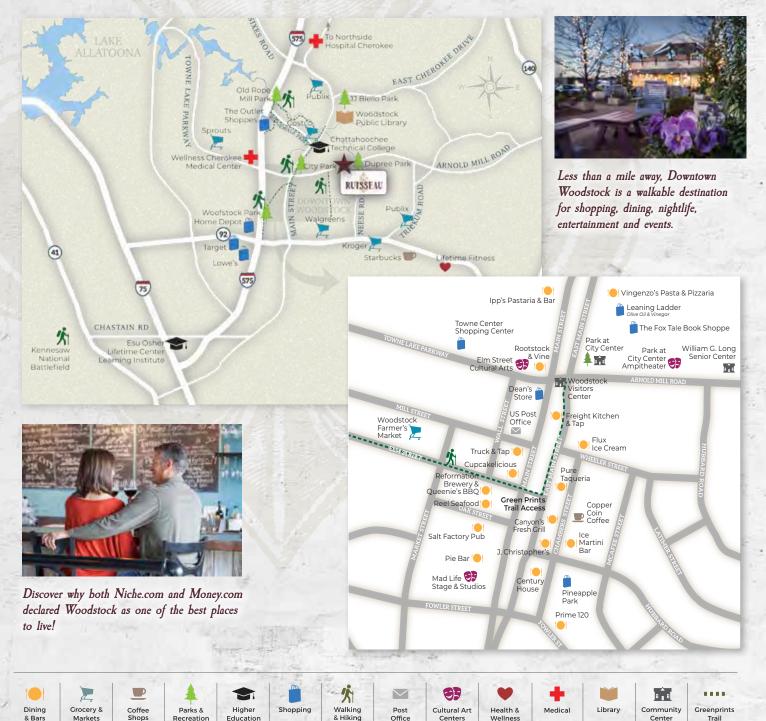

With an intentional focus on picturesque landscaping, tranquil green spaces abound – from Ruisseau's central mew to its pocket park.

Woodstock is home to great trails throughout the surrounding area via the Greenprints Trail System.

If you desire a more vibrant social scene, the charming boutiques, eateries, events, and colorful spirit of Downtown Woodstock are just one mile away!

Set in one of Metro Atlanta's hottest markets, Ruisseau's exceptional blend of luxury and leisure will undoubtedly inspire the most discerning homebuyers. We hope to count you among them!